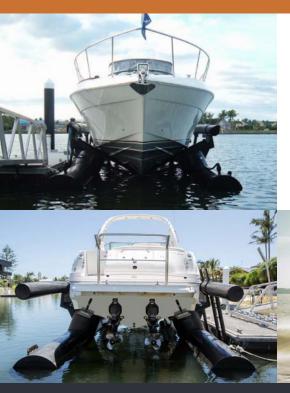

## The AirBerth Advantage

- HDPE Material is non-marking
- Isolates air and water for added safety
- High reserve buoyancy can handle areas with high wave action and traffic
- Effortlessly guides your boat into the AirBerth in between mooring guides
- · Easily inspect underneath the hull when raised