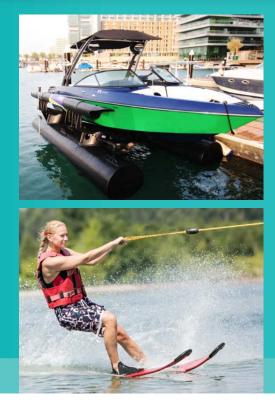

## EXTREME WATERSPORTS WAKEBOARD + SKI BOATS

Spend more time *wakeboarding* and less on maintenance The *proven* way to keep your boat out of the water so you can enjoy your skiing and wakeboarding lifestyle.

## How does AirBerth enhance your skiing lifestyle?

- Spend more time boating and less on maintenance
- Preserves the value of your boat by minimising osmosis and electrolysis
- Improves performance with no anti-foul paint
- Quickly launch and raise your boat for quick access and berthing
- No more need for a trailer and large tow vehicle
- Spray jets for hull rinse to remove salt water

AirBerth is the ultimate vessel protection!