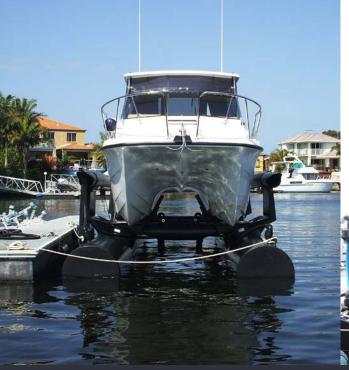

AirBerth is the ultimate vessel protection!

## The AirBerth Advantage

- HDPE Material is non-marking
- High reserve buoyancy can handle areas with high wave action and traffic
- AirBerth specialise in catering for all engine and drive type configurations: inboard, outboard and stern drive
- Suitable for both mono planning hull and catamaran hull boats