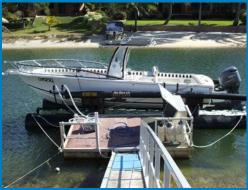

## The AirBerth Advantage

- HDPE Material is non-marking
- High reserve buoyancy can handle areas with high wave action and traffic
- AirBerth specialise in catering for all engine and drive type configurations: inboard, outboard and stern drive
- Suitable for both mono planning hull and catamaran hull boats