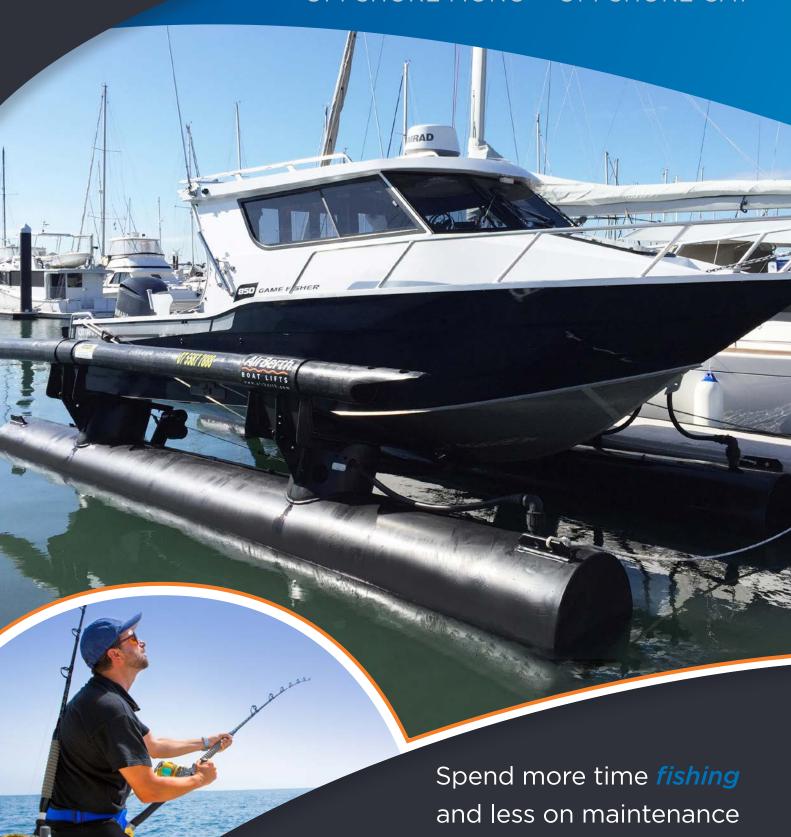

## **FISHING**

OFFSHORE MONO + OFFSHORE CAT

The *proven* way to keep your boat out of the water so you can enjoy a trouble free fishing lifestyle.

## How does AirBerth enhance your fishing lifestyle?

- Spend more time boating and less on maintenance
- Preserves the value of your boat by minimising osmosis and electrolysis
- · Improves performance with no anti-foul paint
- Quickly launch and raise your boat for quick access and berthing
- · Access to flush your motors after use
- Spray jets for hull rinse to remove salt water

AirBerth is the ultimate vessel protection!